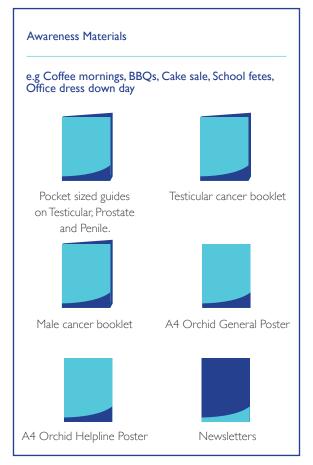

ORDER YOUR ORCHID MATERIALS

We here at Orchid HQ are very excited to hear that you are planning a fundraising event to help us fight male cancer.

We are happy to kit you out with Orchid materials to make sure you and your event look the part! As a small charity we keep costs to a minimum so please order sufficient materials for your event and if you could please return anything which you do not use to the address on our website!

Have a look over our packs and materials to Orchid-ify your event. Fill in your form onscreen and return by email or print out and return by post.

Alternatively you can order your materials from our website: orchid-cancer.org.uk/help-us-fight-cancer/shop/