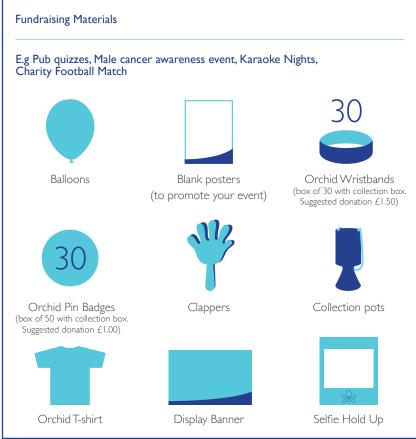

ORDER YOUR ORCHID MATERIALS

We here at Orchid HQ are very excited to hear that you are planning a fundraising event to help us fight male cancer.

We are happy to kit you out with Orchid materials to make sure you and your event look the part! As a small charity we keep costs to a minimum so please order sufficient materials for your event and if you could please return anything which you do not use to the address on our website!

Have a look over our packs and materials to Orchid-ify your event. Fill in your form onscreen and return by email or print out and return by post.

Alternatively you can order your materials from our website: orchid-cancer.org.uk/help-us-fight-cancer/shop/